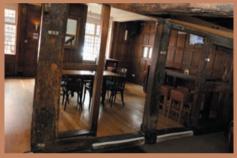

The Pheasant is a traditional on-trend pub in the heart of Worcester serving real ales, craft and world beers, batch cocktails and gourmet burgers. We pride ourselves on providing great service in a friendly and relaxed environment, along with sourcing all our produce locally from trusted suppliers.

## Refurbished and relaunched May 2014!