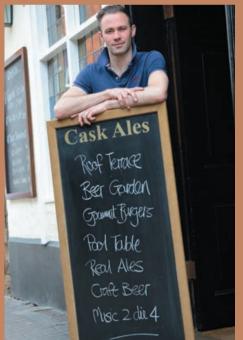

The Pheasant is a traditional on-trend pub in the heart of Worcester serving real ales, craft and world beers, batch cocktails and gourmet burgers. We pride ourselves on providing great service in a friendly and relaxed environment, along with sourcing all our produce locally from trusted suppliers.

We show all major sporting events live on four plasmas and hold regular live music evenings, playing funk, soul, indie and rock.

> Open: Mon - Thurs 12pm - 11pm Fri & Sat 11am - late Sun 12pm - 11pm